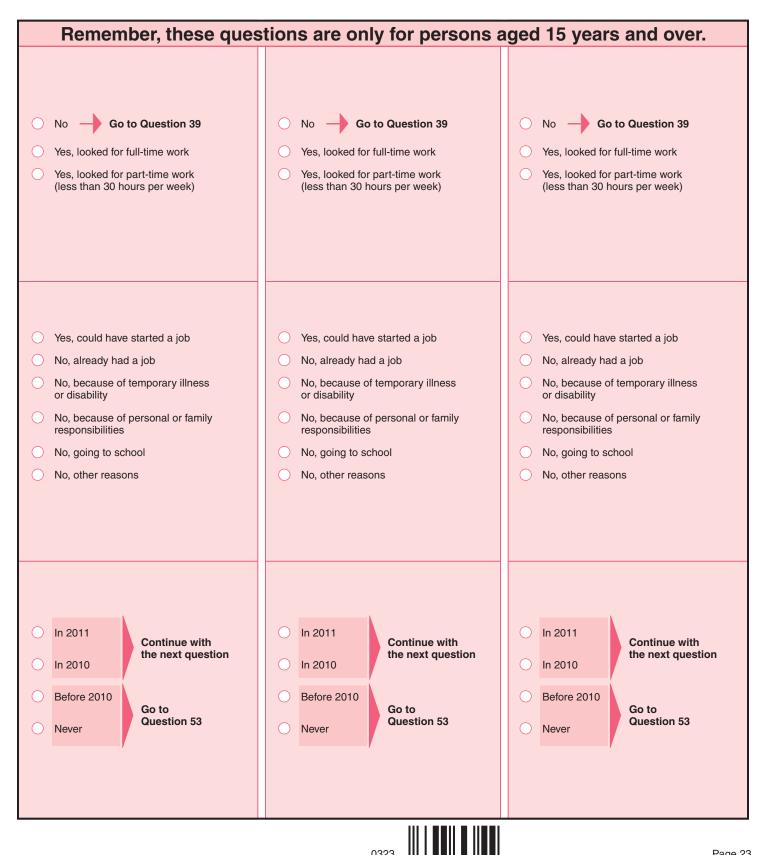

li> </ul> |
| <ul> <li><b>39</b> When did this person last work for pay or in self-employment, even for a few days?</li> <li>Mark "(&gt;)" one circle only.</li> </ul>                                                                                                       | <ul> <li>In 2011</li> <li>In 2010</li> <li>Before 2010</li> <li>Never</li> </ul> Go to Question 53                                                                                                                                                                   | <ul> <li>In 2011</li> <li>In 2010</li> <li>Before 2010</li> <li>Never</li> </ul> Go to Question 53                                                                                                                                                                   |





| Remember, these questions are only for persons aged 15 years and over.                                                                                                                                                                                                                                                                                                                                                                  |