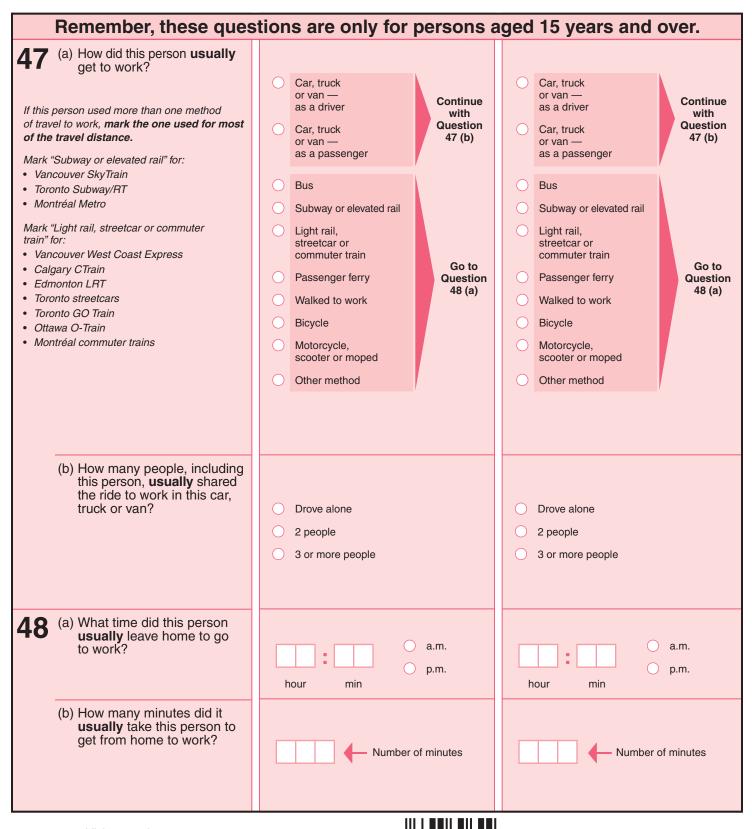

|
|                                                                                                                                                                                                             |                                                                                                                                                                                                             |                                                                                                                                                                                                             |







0329

| Remember, these ques                                                                                                                                                                                                                                                                                                                                                                                                                                                                                                             | tions are only for persons a                                                                               | aged 15 years and over.                                                                                    |
|------------------------------------------------------