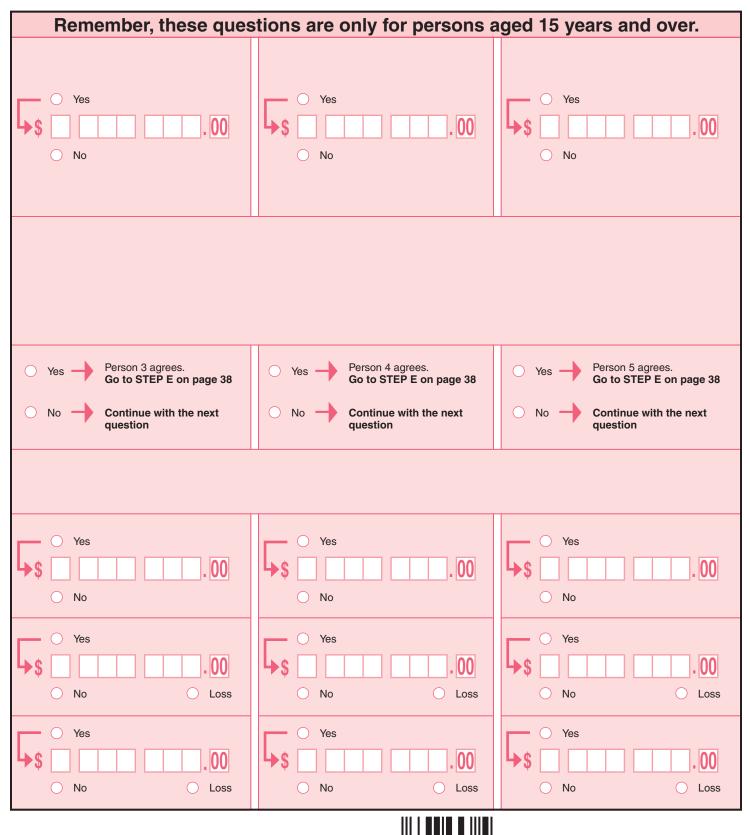

000000000000000000000000000                                                                         |
|                                                                                                                                                                                                                                                                                                                                                                                                 |                                                                                                                                                                                           |                                                                                                                      |









| OTHER INCOME:<br>(i) Dividends, interest on bonds,<br>deposits and savings certificates,<br>and other investment income,<br>such as net rents from real estate,<br>interest from mortgages                                  | Yes \$ 0 Yes \$ 0 Yes 0 Loss                 | ✓ Yes ♦ ● ● ● ● ● ● ● ● ● ● ● ● ● ● ● ● ● ● ● |
|-----------------------------------------------------------------------------------------------------------------------------------------------------------------------------------------------------------------------------|----------------------------------------------|-----------------------------------------------|
| (j) <b>Capital gains or losses</b> , including<br>those from mutual funds. Do not<br>include non-taxable capital gains<br>on the sale of a principal resid