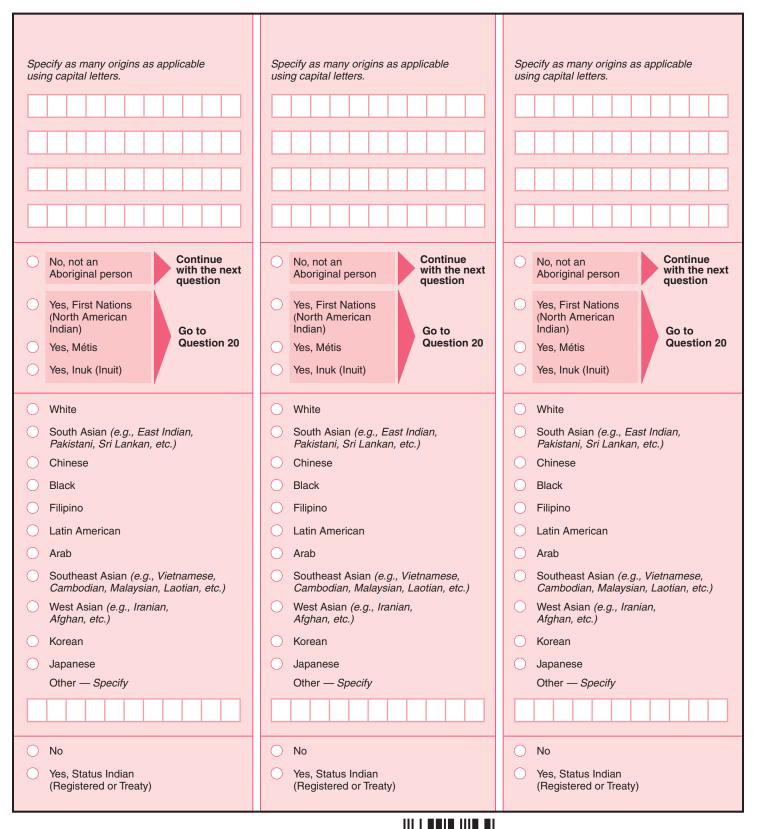

0309

| <ul> <li>This question collects information on the ancestral origins of the population and provides information about the composition of Canada's diverse population.</li> <li><b>17</b> What were the ethnic or cultural origins of this person's ancestors?</li> <li>An ancestor is usually more distant than a grandparent.</li> <li>For example, Canadian, English, French, Chinese, East Indian, Italian, German, Scottish, Irish, Cree, Mi'kmaq, Salish, Métis, Inuit, Filipino, Dutch, Ukrainian, Polish, Portuguese, Greek, Korean, Vietnamese, Jamaican, Jewish, Lebanese, Salvadorean, Somali, Colombian, etc.</li> </ul> | Specify as many origins as applicable using capital letters.                                                                                                                                                                                                                                                                                                                 | Specify as many origins as applicable using capital letters.                                                                                                                                                                                                                                                                                                                 |
|-------------------------------------------------------------------------------------------------------------------------------------------------------------------------------------------------------------------------------------------------------------------------------------------------------------------------------------------------------------------------------------------------------------------------------------------------------------------------------------------------------------------------------------------------------------------------------------------------------------------------------------|------------------------------------------------------------------------------------------------------------------------------------------------------------------------------------------------------------------------------------------------------------------------------------------------------------------------------------------------------------------------------|------------------------------------------------------------------------------------------------------------------------------------------------------------------------------------------------------------------------------------------------------------------------------------------------------------------------------------------------------------------------------|
| <ul> <li><b>18</b> Is this person an Aboriginal person, that is, First Nations (North American Indian), Métis or Inuk (Inuit)?</li> <li><i>Note: First Nations (North American Indian) includes Status and Non-Status Indians.</i></li> <li>If "Yes", mark "S" the circle(s) that best describe(s) this person now.</li> </ul>                                                                                                                                                                                                                                                                                                      | <ul> <li>No, not an<br/>Aboriginal person</li> <li>Yes, First Nations<br/>(North American<br/>Indian)</li> <li>Yes, Métis</li> <li>Yes, Inuk (Inuit)</li> </ul>                                                                                                                                                                                                              | <ul> <li>No, not an<br/>Aboriginal person</li> <li>Yes, First Nations<br/>(North American<br/>Indian)</li> <li>Yes, Métis</li> <li>Yes, Inuk (Inuit)</li> </ul>                                                                                                                                                                                                              |
| <b>19</b> Is this person:<br>Mark " (*)" more than one or specify,<br>if applicable.<br>This information is collected in accordance<br>with the Employment Equity Act and its<br>Regulations and Guidelines to support<br>programs that promote equal opportunity<br>for everyone to share in the social, cultural,<br>and economic life of Canada.                                                                                                                                                                                                                                                                                 | <ul> <li>White</li> <li>South Asian (e.g., East Indian, Pakistani, Sri Lankan, etc.)</li> <li>Chinese</li> <li>Black</li> <li>Filipino</li> <li>Latin American</li> <li>Arab</li> <li>Southeast Asian (e.g., Vietnamese, Cambodian, Malaysian, Laotian, etc.)</li> <li>West Asian (e.g., Iranian, Afghan, etc.)</li> <li>Korean</li> <li>Japanese Other — Specify</li> </ul> | <ul> <li>White</li> <li>South Asian (e.g., East Indian, Pakistani, Sri Lankan, etc.)</li> <li>Chinese</li> <li>Black</li> <li>Filipino</li> <li>Latin American</li> <li>Arab</li> <li>Southeast Asian (e.g., Vietnamese, Cambodian, Malaysian, Laotian, etc.)</li> <li>West Asian (e.g., Iranian, Afghan, etc.)</li> <li>Korean</li> <li>Japanese Other — Specify</li> </ul> |
| <b>20</b> Is this person a Status Indian (Registered or Treaty Indian as defined by the <i>Indian Act</i> of Canada)?                                                                                                                                                                                                                                                                                                                                                                                                                                                                                                               | <ul> <li>No</li> <li>Yes, Status Indian<br/>(Registered or Treaty)</li> </ul>                                                                                                                                                                                                                                                                                                | <ul> <li>No</li> <li>Yes, Status Indian<br/>(Registered or Treaty)</li> </ul>                                                                                                                                                                                                                                                                                                |

| 21 Is this person a member of a<br>First Nation/Indian band?<br>If "Yes", which First Nation/Indian band?<br>For example, Musqueam Indian Band, Sturgeon<br>Lake First Nation, Atikamekw of Manawan.                                                                                                                                                                                                                                                                                                                                    | <ul> <li>No</li> <li>Yes, member of a First Nation/<br/>Indian band</li> <li>Specify name of First Nation/Indian band.</li> </ul>                                                                                                                                                                                                                                                                                                                                                               | <ul> <li>No</li> <li>Yes, member of a First Nation/<br/>Indian band</li> <li>Specify name of First Nation/Indian band.</li> </ul>                                                                                                                                                                                                                                                                                                                                                                                             |
|-----------------------------------------------------------------------------------------------------------------------------------------------------------------------------------------------------------------------------------------------------------------------------------------------------------------------------------------------------------------------------------------------------------------------------------------------------------------------------------------------------------------------------------------|-------------------------------------------------------------------------------------------------------------------------------------------------------------------------------------------------------------------------------------------------------------------------------------------------------------------------------------------------------------------------------------------------------------------------------------------------------------------------------------------------|-------------------------------------------------------------------------------------------------------------------------------------------------------------------------------------------------------------------------------------------------------------------------------------------------------------------------------------------------------------------------------------------------------------------------------------------------------------------------------------------------------------------------------|
| <b>22</b> What is this person's religion?<br>Indicate a specific denomination or religion<br>even if this person is not currently a practising<br>member of that group.<br>For example, Roman Catholic, United Church,<br>Anglican, Baptist, Lutheran, Muslim, Presbyterian,<br>Pentecostal, Jewish, Buddhist, Hindu, Sikh,<br>Greek Orthodox, etc.                                                                                                                                                                                     | Specify one denomination or religion only.                                                                                                                                                                                                                                                                                                                                                                                                                                                      | Specify one denomination or religion only.                                                                                                                                                                                                                                                                                                                                                                                                                                                                                    |
| HOBILITY <b>23</b> Where did this person live 1 year ago, that is, on May 10, 2010?         Mark "S" one circle only.         Mark "S" one circle only.         Mote:         For those who mark the fourth circle:         Please give the name of the city or town rather than the metropolitan area of which it is a part.         For example:         • Saanich rather than Victoria (metropolitan area);         • St. Albert rather than Edmonton (metropolitan area);         • Laval rather than Montréal (metropolitan area). | <ul> <li>Born after May 10, 2010</li> <li>Lived at the same address as now</li> <li>Lived at a different address in the same city, town, village, township, municipality or Indian reserve</li> <li>Lived in a different city, town, village, township, municipality or Indian reserve in Canada</li> <li>Specify name of:</li> <li>City, town, village, township, municipality or Indian reserve</li> <li>Province/territory</li> <li>Lived outside Canada</li> <li>Specify country</li> </ul> | <ul> <li>Born after May 10, 2010</li> <li>Lived at the same address as now</li> <li>Lived at a different address in the same city, town, village, township, municipality or Indian reserve</li> <li>Lived in a different city, town, village, township, municipality or Indian reserve in Canada</li> <li>Specify name of:</li> <li>City, town, village, township, municipality or Indian reserve</li> <li>Province/territory</li> <li>Lived outside Canada</li> <li>Specify country</li> <li>Lived outside Canada</li> </ul> |