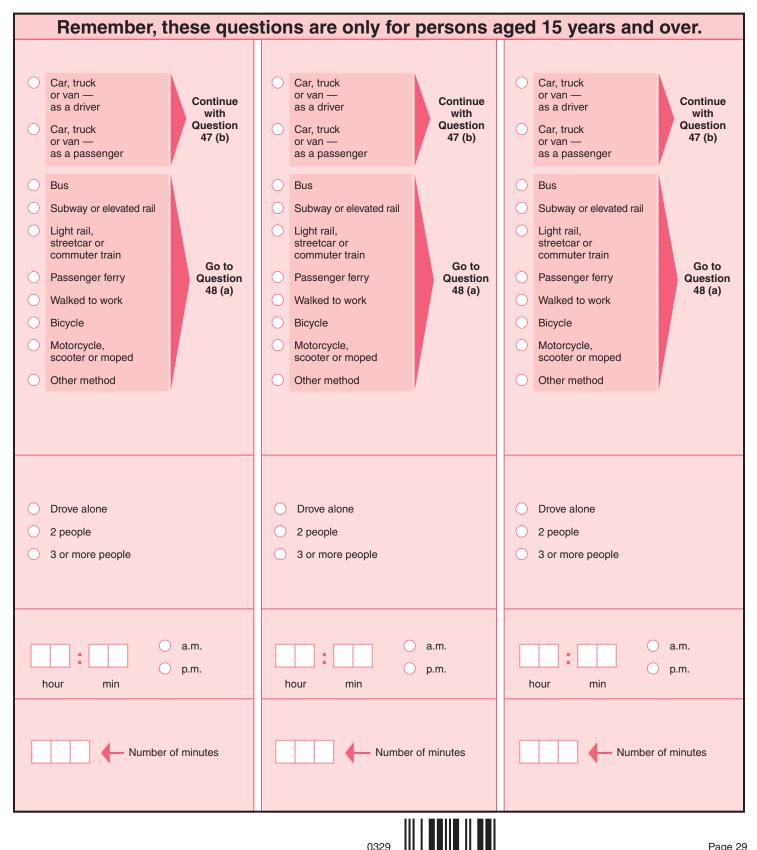

|
|                                                                                                                                                                                                             |                                                                                                                                                                                                             |                                                                                                                                                                                                             |







0329

| Remember, these ques                                                                                                                                                                                                                                                                                                                                                                                                                                                                                                             | tions are only for persons a                                                                               | aged 15 years and over.                                                                                    |
|--------------------------------------------------------