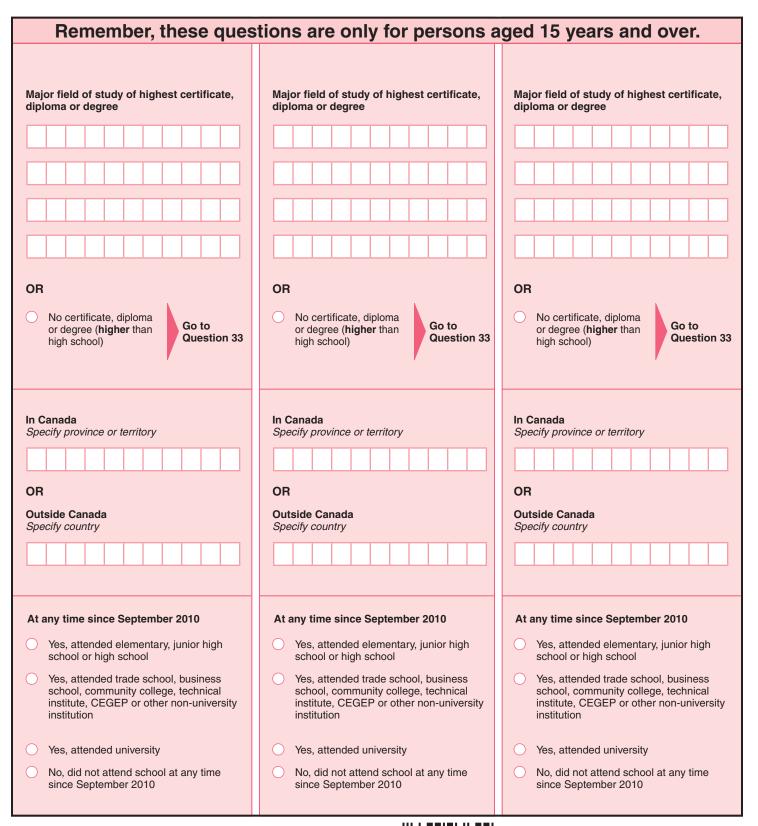

0309

| <ul> <li>This question collects information on the ancestral origins of the population and provides information about the composition of Canada's diverse population.</li> <li><b>17</b> What were the ethnic or cultural origins of this person's ancestors?</li> <li>An ancestor is usually more distant than a grandparent.</li> <li>For example, Canadian, English, French, Chinese, East Indian, Italian, German, Scottish, Irish, Cree, Mi'kmaq, Salish, Métis, Inuit, Filipino, Dutch, Ukrainian, Polish, Portuguese, Greek, Korean, Vietnamese, Jamaican, Jewish, Lebanese, Salvadorean, Somali, Colombian, etc.</li> </ul> | Specify as many origins as applicable using capital letters.                                                                                                                                                                                                                                                                                                                 | Specify as many origins as applicable using capital letters.                                                                                                                                                                                                                                                                                                                 |
|-------------------------------------------------------------------------------------------------------------------------------------------------------------------------------------------------------------------------------------------------------------------------------------------------------------------------------------------------------------------------------------------------------------------------------------------------------------------------------------------------------------------------------------------------------------------------------------------------------------------------------------|------------------------------------------------------------------------------------------------------------------------------------------------------------------------------------------------------------------------------------------------------------------------------------------------------------------------------------------------------------------------------|------------------------------------------------------------------------------------------------------------------------------------------------------------------------------------------------------------------------------------------------------------------------------------------------------------------------------------------------------------------------------|
| <ul> <li><b>18</b> Is this person an Aboriginal person, that is, First Nations (North American Indian), Métis or Inuk (Inuit)?</li> <li><i>Note: First Nations (North American Indian) includes Status and Non-Status Indians.</i></li> <li>If "Yes", mark "S" the circle(s) that best describe(s) this person now.</li> </ul>                                                                                                                                                                                                                                                                                                      | <ul> <li>No, not an<br/>Aboriginal person</li> <li>Yes, First Nations<br/>(North American<br/>Indian)</li> <li>Yes, Métis</li> <li>Yes, Inuk (Inuit)</li> </ul>                                                                                                                                                                                                              | <ul> <li>No, not an<br/>Aboriginal person</li> <li>Yes, First Nations<br/>(North American<br/>Indian)</li> <li>Yes, Métis</li> <li>Yes, Inuk (Inuit)</li> </ul>                                                                                                                                                                                                              |
| <b>19</b> Is this person:<br>Mark " (*)" more than one or specify,<br>if applicable.<br>This information is collected in accordance<br>with the Employment Equity Act and its<br>Regulations and Guidelines to support<br>programs that promote equal opportunity<br>for everyone to share in the social, cultural,<br>and economic life of Canada.                                                                                                                                                                                                                                                                                 | <ul> <li>White</li> <li>South Asian (e.g., East Indian, Pakistani, Sri Lankan, etc.)</li> <li>Chinese</li> <li>Black</li> <li>Filipino</li> <li>Latin American</li> <li>Arab</li> <li>Southeast Asian (e.g., Vietnamese, Cambodian, Malaysian, Laotian, etc.)</li> <li>West Asian (e.g., Iranian, Afghan, etc.)</li> <li>Korean</li> <li>Japanese Other — Specify</li> </ul> | <ul> <li>White</li> <li>South Asian (e.g., East Indian, Pakistani, Sri Lankan, etc.)</li> <li>Chinese</li> <li>Black</li> <li>Filipino</li> <li>Latin American</li> <li>Arab</li> <li>Southeast Asian (e.g., Vietnamese, Cambodian, Malaysian, Laotian, etc.)</li> <li>West Asian (e.g., Iranian, Afghan, etc.)</li> <li>Korean</li> <li>Japanese Other — Specify</li> </ul> |
| <b>20</b> Is this person a Status Indian (Registered or Treaty Indian as defined by the <i>Indian Act</i> of Canada)?                                                                                                                                                                                                                                                                                                                                                                                                                                                                                                               | <ul> <li>No</li> <li>Yes, Status Indian<br/>(Registered or Treaty)</li> </ul>                                                                                                                                                                                                                                                                                                | <ul> <li>No</li> <li>Yes, Status Indian<br/>(Registered or Treaty)</li> </ul>                                                                                                                                                                                                                                                                                                |

| 21 Is this person a member of a<br>First Nation/Indian band?<br>If "Yes", which First Nation/Indian band?<br>For example, Musqueam Indian Band, Sturgeon<br>Lake First Nation, Atikamekw of Manawan.                                                                                                                                                                                                                                                                                                                                    | <ul> <li>No</li> <li>Yes, member of a First Nation/<br/>Indian band</li> <li>Specify name of First Nation/Indian band.</li> </ul>                                                                                                                                                                                                                                                                                                                                                               | <ul> <li>No</li> <li>Yes, member of a First Nation/<br/>Indian band</li> <li>Specify name of First Nation/Indian band.</li> </ul>                                                                                                                                                                                                                                                                                                                                                                                             |
|-----------------------------------------------------------------------------------------------------------------------------------------------------------------------------------------------------------------------------------------------------------------------------------------------------------------------------------------------------------------------------------------------------------------------------------------------------------------------------------------------------------------------------------------|-------------------------------------------------------------------------------------------------------------------------------------------------------------------------------------------------------------------------------------------------------------------------------------------------------------------------------------------------------------------------------------------------------------------------------------------------------------------------------------------------|-------------------------------------------------------------------------------------------------------------------------------------------------------------------------------------------------------------------------------------------------------------------------------------------------------------------------------------------------------------------------------------------------------------------------------------------------------------------------------------------------------------------------------|
| <b>22</b> What is this person's religion?<br>Indicate a specific denomination or religion<br>even if this person is not currently a practising<br>member of that group.<br>For example, Roman Catholic, United Church,<br>Anglican, Baptist, Lutheran, Muslim, Presbyterian,<br>Pentecostal, Jewish, Buddhist, Hindu, Sikh,<br>Greek Orthodox, etc.                                                                                                                                                                                     | Specify one denomination or religion only.                                                                                                                                                                                                                                                                                                                                                                                                                                                      | Specify one denomination or religion only.                                                                                                                                                                                                                                                                                                                                                                                                                                                                                    |
| HOBILITY <b>23</b> Where did this person live 1 year ago, that is, on May 10, 2010?         Mark "S" one circle only.         Mark "S" one circle only.         Mote:         For those who mark the fourth circle:         Please give the name of the city or town rather than the metropolitan area of which it is a part.         For example:         • Saanich rather than Victoria (metropolitan area);         • St. Albert rather than Edmonton (metropolitan area);         • Laval rather than Montréal (metropolitan area). | <ul> <li>Born after May 10, 2010</li> <li>Lived at the same address as now</li> <li>Lived at a different address in the same city, town, village, township, municipality or Indian reserve</li> <li>Lived in a different city, town, village, township, municipality or Indian reserve in Canada</li> <li>Specify name of:</li> <li>City, town, village, township, municipality or Indian reserve</li> <li>Province/territory</li> <li>Lived outside Canada</li> <li>Specify country</li> </ul> | <ul> <li>Born after May 10, 2010</li> <li>Lived at the same address as now</li> <li>Lived at a different address in the same city, town, village, township, municipality or Indian reserve</li> <li>Lived in a different city, town, village, township, municipality or Indian reserve in Canada</li> <li>Specify name of:</li> <li>City, town, village, township, municipality or Indian reserve</li> <li>Province/territory</li> <li>Lived outside Canada</li> <li>Specify country</li> <li>Lived outside Canada</li> </ul> |